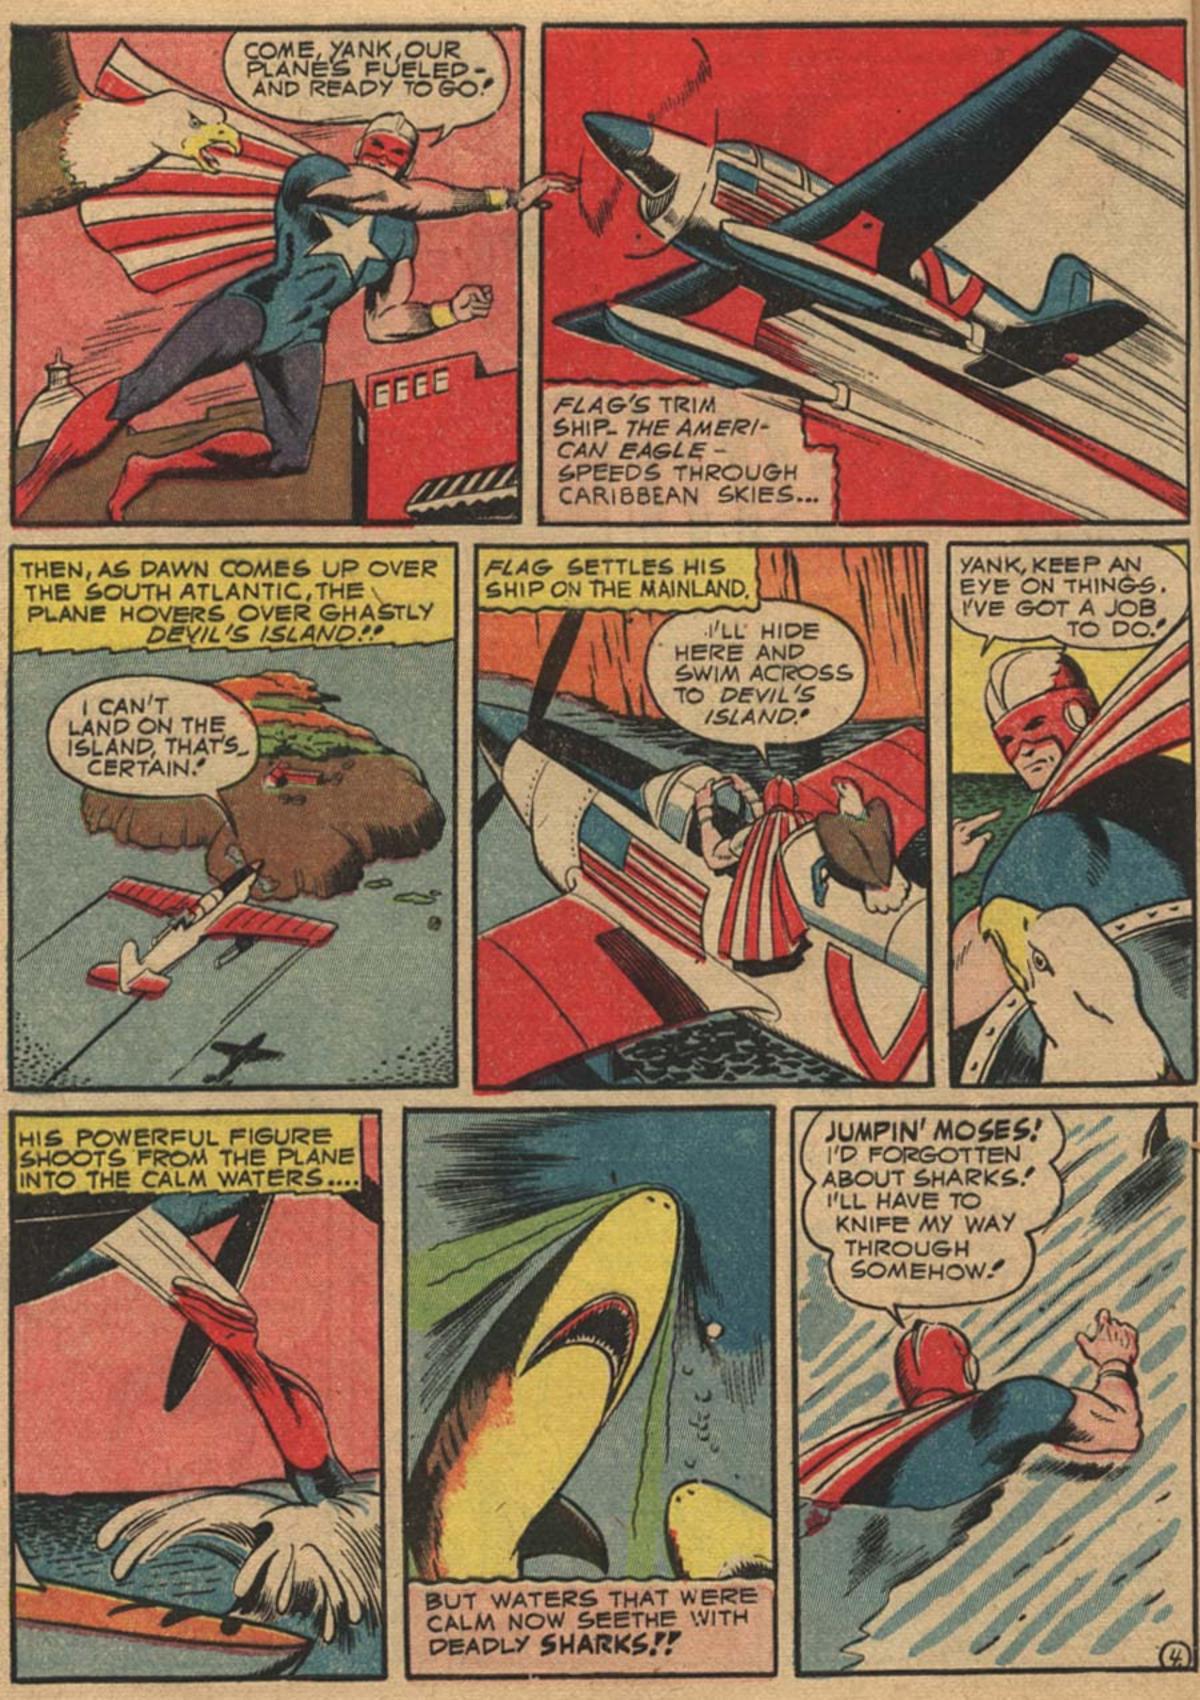

# FRAIL ... WEAK ... UNDEVELOPED? TRY THIS QUICK EASY WAY TO GET BIG HUSKY HANDSOME MUSCLES!